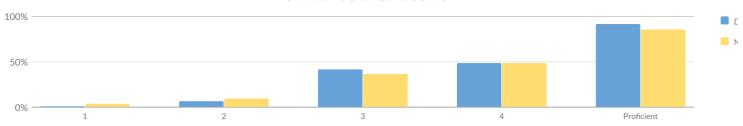

|
| Grade 4    | 59         | 83     | 1  | 1%     | 6  | 7%     | 35 | 42%    | 41 | 49%    | 76        | 92%              |
| Grade 8    | 134        | 39     | 3  | 8%     | 10 | 26%    | 24 | 62%    | 2  | 5%     | 26        | 67%              |
| Regents 8  | _          | 52     | 0  | 0%     | 0  | 0%     | 6  | 12%    | 46 | 88%    | 52        | 100%             |
| Combined 8 | 134        | 91     | 3  | 3%     | 10 | 11%    | 30 | 33%    | 48 | 53%    | 78        | 86%              |
| Grades 4&8 | 193        | 174    | 4  | 2%     | 16 | 9%     | 65 | 37%    | 89 | 51%    | 154       | 89%              |

Advanced grade 8 students who take a Regents science test in lieu of the grade 8 science test are reported in the Regents 8 row.

## **GRADE 4 SCIENCE RESULTS**



Percentage Scoring at Levels

|                                |            |        |   |        |   | -      |    |        |    |        |           |                  |
|--------------------------------|------------|--------|---|--------|---|--------|----|--------|----|--------|-----------|------------------|
| Subgroup                       | Not Tested | Tested | L | evel 1 | L | evel 2 | Le | evel 3 | Le | evel 4 | Proficien | t (Levels 3 & 4) |
| Jubgroup                       | Not lested | resteu | # | %      | # | %      | #  | %      | #  | %      | #         | %                |
| All Students                   | 59         | 83     | 1 | 1%     | 6 | 7%     | 35 | 42%    | 41 | 49%    | 76        | 92%              |
| General Education              | 43         | 70     | 1