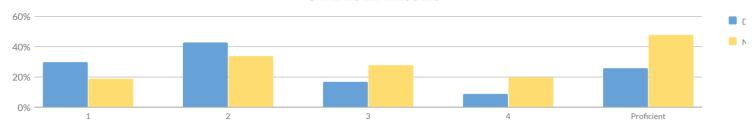

| 130        | 59     | 16 | 27%   | 18 | 31%   | 16 | 27%   | 9  | 15%    | 25        | 42%              |  |
| Homeless                                          | 2          | 1      | _  | _     | _  | _     | _  | _     | _  | _      | _         | _                |  |
| Not Homeless                                      | 128        | 58     | _  | _     | _  | _     | _  | _     | _  | _      | _         | _                |  |
| Not in Foster Care                                | 130        | 59     | 16 | 27%   | 18 | 31%   | 16 | 27%   | 9  | 15%    | 25        | 42%              |  |
| Parent Not in Armed Forces                        | 128        | 59     | 16 | 27%   | 18 | 31%   | 16 | 27%   | 9  | 15%    | 25        | 42%              |  |

## **GRADE 8 ELA RESULTS**



Percentage Scoring at Levels

| MEAN SCORE: 591                                 |            |        |    |        |    |        |    |        |    |        |           |                |  |
|-------------------------------------------------|------------|--------|----|--------|----|--------|----|--------|----|--------|-----------|----------------|--|
| Subgroup                                        | Not Tested | Tested | Le | evel 1 | Le | evel 2 | Le | evel 3 | Le | evel 4 | Proficien | (Levels 3 & 4) |  |
| Subgroup                                        | Not lested | resteu | #  | %      | #  | %      | #  | %      | #  | %      | #         | %              |  |
| All Students                                    | 120        | 53     | 16 | 30%    | 23 | 43%    | 9  | 17%    | 5  |