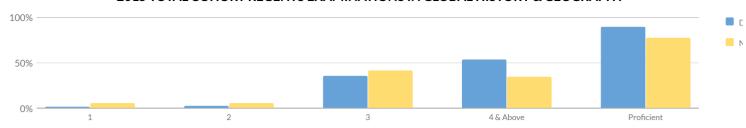

| 182   | _           | -      | _      | _  | -     | _  | _     | -   | _              | _   | _                    |
| In Foster Care                                  | 1      | 0 | -            | 1     | _           | _      | _      | -  | -     | _  | -     | -   | _              | _   | _                    |
| Not in Foster Care                              | 186    | 2 | -            | 184   | _           | -      | _      | -  | _     | _  | _     | -   | _              | _   | _                    |
| Parent Not in Armed Forces                      | 187    | 2 | 1%           | 185   | 99%         | 0      | 0%     | 10 | 5%    | 62 | 33%   | 113 | 60%            | 175 | 94%                  |

## 2015 TOTAL COHORT REGENTS EXAMINATIONS IN GLOBAL HISTORY & GEOGRAPHY



|                                                    |        |    |             | Percer | ntage Scoi | ring at | Levels |    |       |    |       | 1   |               | 1   |                        |
|----------------------------------------------------|--------|----|-------------|--------|------------|---------|--------|----|-------|----|-------|-----|---------------|-----|------------------------|
| Subgroup                                           | Cohort |    | lot<br>sted | Tes    | sted       | Le      | vel 1  | Le | vel 2 | Le | vel 3 |     | el 4 &<br>ove |     | t (Levels 3 &<br>pove) |
|                                                    |        | #  | %           | #      | %          | #       | %      | #  | %     | #  | %     | #   | %             | #   | %