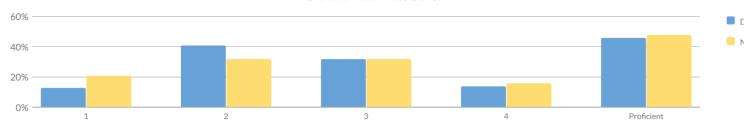

Disadvantaged                  | 39         | 67     | 5  | 7%     | 20 | 30%   | 37 | 55%   | 5  | 7%    | 42        | 63%              |
| Not Migrant                                     | 47         | 96     | 6  | 6%     | 38 | 40%   | 47 | 49%   | 5  | 5%    | 52        | 54%              |
| Not Homeless                                    | 47         | 96     | 6  | 6%     | 38 | 40%   | 47 | 49%   | 5  | 5%    | 52        | 54%              |
| Not in Foster Care                              | 47         | 96     | 6  | 6%     | 38 | 40%   | 47 | 49%   | 5  | 5%    | 52        | 54%              |
| Parent Not in Armed Forces                      | 46         | 96     | 6  | 6%     | 38 | 40%   | 47 | 49%   | 5  | 5%    | 52        | 54%              |

## **GRADE 4 ELA RESULTS**



Percentage Scoring at Levels

| Level 1 Level 2 Level 4 Proficient (Levels 3 & 4) |            |        |    |        |    |        |    |        |    |        |           |                  |  |
|---------------------------------------------------|------------|--------|----|--------|----|--------|----|--------|----|--------|-----------|------------------|--|
| Subgroup                                          | Not Tested | Tested | Le | evel 1 | Le | evel 2 | Le | evel 3 | Le | evel 4 | Proficien | t (Levels 3 & 4) |  |
| Subgroup                                          | Not lested | lested | #  | %      | #  | %      | #  | %      | #  | %      | #         | %                |  |
| All Students                                      | 72         | 69     | 9  | 13%    | 28 | 41%    |