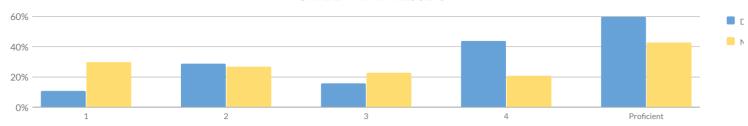

| 2          | 3       | _    | _       | _  | _     | _  | _     | _  | _      | -          | _                |
| Not Homeless                                    | 78         | 77      | _    | _       | _  | _     | _  | _     | _  | -      | -          | _                |
| Not in Foster Care                              | 80         | 80      | 21   | 26%     | 32 | 40%   | 20 | 25%   | 7  | 9%     | 27         | 34%              |
| Parent Not in Armed Forces                      | 80         | 80      | 21   | 26%     | 32 | 40%   | 20 | 25%   | 7  | 9%     | 27         | 34%              |
|                                                 |            |         |      |         |    |       |    |       |    |        |            |                  |

## **GRADE 7 MATH RESULTS**



Percentage Scoring at Levels

|                                                 |            | 11127 (1 |    | JKL. 00 |    |       |    |        |    |       |           |                  |
|-------------------------------------------------|------------|----------|----|---------|----|-------|----|--------|----|-------|-----------|------------------|
| Subgroup                                        | Not Tested | Tested   | Le | evel 1  | Le | vel 2 | Le | evel 3 | Le | vel 4 | Proficien | t (Levels 3 & 4) |
| Subgroup                                        | Not lested | resteu   | #  | %       | #  | %     | #  | %      | #  | %     | #         | %                |
| All Students                                    | 127        | 62       | 7  | 11%     | 18 | 29%   | 10 | 16%    | 27