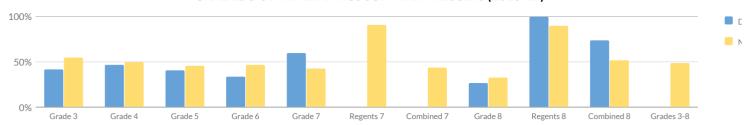

| 16 | 30%    | 23 | 43%    | 9  | 17%    | 5  | 9%     | 14        | 26%            |  |
| Homeless                                        | 0          | 4      | _  | _      | _  | _      | -  | _      | _  | _      | _         | _              |  |
| Not Homeless                                    | 120        | 49     | _  | -      | -  | -      | -  | -      | -  | _      | -         | _              |  |
| Not in Foster Care                              | 120        | 53     | 16 | 30%    | 23 | 43%    | 9  | 17%    | 5  | 9%     | 14        | 26%            |  |
| Parent Not in Armed Forces                      | 120        | 53     | 16 | 30%    | 23 | 43%    | 9  | 17%    | 5  | 9%     | 14        | 26%            |  |

# **GRADES 3-8 MATHEMATICS SUMMARY RESULTS (2018-19)**



| Proficient |  |
|------------|--|
|            |  |

| Grade      | Not Tested | Tested | Le | vel 1 | Le | vel 2 | Le | evel 3 | Level | 4 & Above | Proficient | (Levels 3 & Above) |
|------------|------------|--------|----|-------|----|-------|----|--------|-------|-----------|------------|--------------------|
| Grade      | Not lested | rested | #  | %     | #  | %     | #  | %      | #     | %         | #          | %                  |
| Grade 3    | 53         | 91     | 20 | 22%   | 33 | 36%   | 26 | 29%    | 12    | 13%       | 38         | 42%                |
| Grade 4    | 69         | 72     | 22 | 31%   | 16 | 22%   | 23 | 32%    | 11    | 15%       | 34         | 47%                |
| Grade 5    | 83         | 80     | 28 | 35%   | 19 | 24%   | 25 | 31%    | 8     | 10%