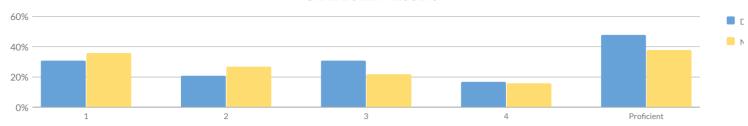

| 69     | 9  | 13%    | 28 | 41%    | 22 | 32%    | 10 | 14%    | 32        | 46%              |  |
| Not Homeless                                      | 72         | 69     | 9  | 13%    | 28 | 41%    | 22 | 32%    | 10 | 14%    | 32        | 46%              |  |
| Not in Foster Care                                | 72         | 69     | 9  | 13%    | 28 | 41%    | 22 | 32%    | 10 | 14%    | 32        | 46%              |  |
| Parent Not in Armed Forces                        | 71         | 69     | 9  | 13%    | 28 | 41%    | 22 | 32%    | 10 | 14%    | 32        | 46%              |  |
|                                                   |            |        |    |        |    |        |    |        |    |        |           |                  |  |

## **GRADE 5 ELA RESULTS**



Percentage Scoring at Levels

| INICAN SCORE. 004                               |            |        |    |        |    |       |    |       |    |        |            |                  |  |
|-------------------------------------------------|------------|--------|----|--------|----|-------|----|-------|----|--------|------------|------------------|--|
| Subgroup                                        | Not Tested | Tested | Le | evel 1 | Le | vel 2 | Le | vel 3 | Le | evel 4 | Proficient | t (Levels 3 & 4) |  |
| Sungroup                                        | Not lested | lested | #  | %      | #  | %     | #  | %     | #  | %      | #          | %                |  |
| All Students                                    | 87         | 75     | 23 | 31%    | 16 | 21%   | 23 | 31%   | 13