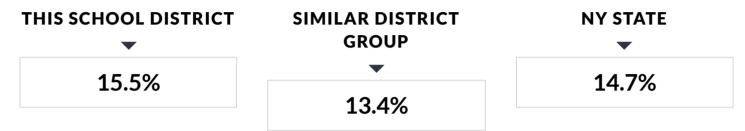

r this district are reported below.

## STUDENT PLACEMENT (PERCENT OF TIME INSIDE REGULAR CLASSROOM)



The source data for the statistics in this table were reported through the Student Information Repository System (SIRS) and verified in Verification Report 5. The counts are numbers of students reported in the least restrictive environment categories for school-age programs (ages 6-21) on BEDS Day, which is the first Wednesday of the reporting year. The percentages represent the amount of time students with disabilities are in general-education classrooms, regardless of the amount and cost of special-education services they receive. Rounding of percentage values may cause them to sum to a number slightly different from 100%.

## SCHOOL-AGE STUDENTS WITH DISABILITIES CLASSIFICATION RATE



This rate is a ratio of the count of school-age students with disabilities (ages 4-21) to the total enrollment of all school-age students in the school district, including students who are parentally placed in nonpublic schools located in the school district. The numerator includes all school-age students for whom a district has Committee on Special Education (CSE) responsibility to ensure the provision of special-education services. The denominator includes all school-age students who reside in the district. In the case of parentally placed students in nonpublic schools, it includes the number of students who attend the nonpublic schools located in the school district. Source data are drawn from the SIRS and from the Basic Education Data System (BEDS).

Similar District Groups are ident