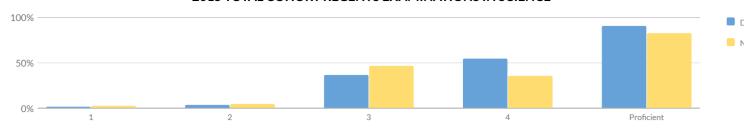

| -           | 174    | _          | -       | ı      | _  | -     | _  | _     | -   | _             | _   | _                      |
| In Foster Care                                     | 1      | 0  | -           | 1      | -          | -       | -      | _  | -     | _  | -     | -   | _             | _   | _                      |
| Not in Foster Care                                 | 186    | 10 | -           | 176    | -          | -       | -      | _  | -     | _  | -     | -   | _             | _   | _                      |
| Parent Not in Armed Forces                         | 187    | 10 | 5%          | 177    | 95%        | 4       | 2%     | 5  | 3%    | 67 | 36%   | 101 | 54%           | 168 | 90%                    |

## 2015 TOTAL COHORT REGENTS EXAMINATIONS IN SCIENCE



|                                                 | •      |     |        | Percenta | ge Scoring | at Leve | els   |    |        |    |       |     |       |              |                |
|-------------------------------------------------|--------|-----|--------|----------|------------|---------|-------|----|--------|----|-------|-----|-------|--------------|----------------|
| Subgroup                                        | Cohort | Not | Tested | Те       | sted       | Le      | vel 1 | Le | evel 2 | Le | vel 3 | Lev | vel 4 | Proficient ( | (Levels 3 & 4) |
| Subgroup                                        | Conort | #   | %      | #        | %          | #       | %     | #  | %      | #  | %     | #   | %     | #            | %              |
| All Students