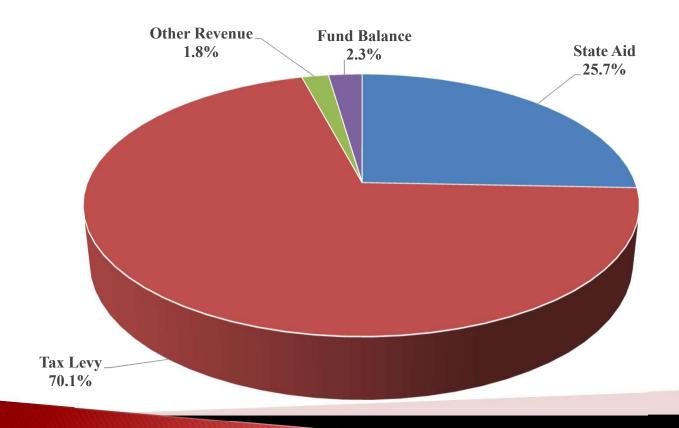

# New Paltz Central School District 2020 - 2021 Proposed Budget

| Function  A10XX A1240 | 2020-21 Budget Summary<br>For June 9, 2020 Vote            | ADOPTED           | PROPOSED                | O           |                                                                                                                                                                                                                                                                                                                                                                                                                                                                                                                                                                                                                                                                                                                                                                                                                                                                                                                                                                                                                                                                                                                                                                                                                                                                                                                                                                                                                                                                                                                                                                                                                                                                                                                                                                                                                                                                                                                                                                                                                                                                                                                                |
|-----------------------|------------------------------------------------------------|-------------------|-------------------------|-------------|--------------------------------------------------------------------------------------------------------------------------------------------------------------------------------------------------------------------------------------------------------------------------------------------------------------------------------------------------------------------------------------------------------------------------------------------------------------------------------------------------------------------------------------------------------------------------------------------------------------------------------------------------------------------------------------------------------------------------------------------------------------------------------------------------------------------------------------------------------------------------------------------------------------------------------------------------------------------------------------------------------------------------------------------------------------------------------------------------------------------------------------------------------------------------------------------------------------------------------------------------------------------------------------------------------------------------------------------------------------------------------------------------------------------------------------------------------------------------------------------------------------------------------------------------------------------------------------------------------------------------------------------------------------------------------------------------------------------------------------------------------------------------------------------------------------------------------------------------------------------------------------------------------------------------------------------------------------------------------------------------------------------------------------------------------------------------------------------------------------------------------|
| A10XX                 | ·                                                          |                   | I KOI OSED              | Change From | Proposed Budget                                                                                                                                                                                                                                                                                                                                                                                                                                                                                                                                                                                                                                                                                                                                                                                                                                                                                                                                                                                                                                                                                                                                                                                                                                                                                                                                                                                                                                                                                                                                                                                                                                                                                                                                                                                                                                                                                                                                                                                                                                                                                                                |
|                       | Description                                                | BUDGET            | BUDGET                  | 2019-2020   | Comments                                                                                                                                                                                                                                                                                                                                                                                                                                                                                                                                                                                                                                                                                                                                                                                                                                                                                                                                                                                                                                                                                                                                                                                                                                                                                                                                                                                                                                                                                                                                                                                                                                                                                                                                                                                                                                                                                                                                                                                                                                                                                                                       |
|                       |                                                            |                   |                         |             |                                                                                                                                                                                                                                                                                                                                                                                                                                                                                                                                                                                                                                                                                                                                                                                                                                                                                                                                                                                                                                                                                                                                                                                                                                                                                                                                                                                                                                                                                                                                                                                                                                                                                                                                                                                                                                                                                                                                                                                                                                                                                                                                |
| A1240                 | Board of Education                                         | \$53,700          | \$59,500                | \$5,800     |                                                                                                                                                                                                                                                                                                                                                                                                                                                                                                                                                                                                                                                                                                                                                                                                                                                                                                                                                                                                                                                                                                                                                                                                                                                                                                                                                                                                                                                                                                                                                                                                                                                                                                                                                                                                                                                                                                                                                                                                                                                                                                                                |
| A1240                 | Superintendent's Office                                    | \$261,000         | \$304,600               | \$43,600    |                                                                                                                                                                                                                                                                                                                                                                                                                                                                                                                                                                                                                                                                                                                                                                                                                                                                                                                                                                                                                                                                                                                                                                                                                                                                                                                                                                                                                                                                                                                                                                                                                                                                                                                                                                                                                                                                                                                                                                                                                                                                                                                                |
| A13XX                 | Business Office                                            | \$536,530         | \$486,930               | -\$49,600   |                                                                                                                                                                                                                                                                                                                                                                                                                                                                                                                                                                                                                                                                                                                                                                                                                                                                                                                                                                                                                                                                                                                                                                                                                                                                                                                                                                                                                                                                                                                                                                                                                                                                                                                                                                                                                                                                                                                                                                                                                                                                                                                                |
| A14XX/167X            | Personnel, Legal, Printing, Postage                        | \$492,800         | \$507,250               | \$14,450    |                                                                                                                                                                                                                                                                                                                                                                                                                                                                                                                                                                                                                                                                                                                                                                                                                                                                                                                                                                                                                                                                                                                                                                                                                                                                                                                                                                                                                                                                                                                                                                                                                                                                                                                                                                                                                                                                                                                                                                                                                                                                                                                                |
| A19xx                 | Insurance, BOCES Admin Fees                                | \$928,000         | \$990,800               | \$62,800    | Increase in BOCES Administrative Fees                                                                                                                                                                                                                                                                                                                                                                                                                                                                                                                                                                                                                                                                                                                                                                                                                                                                                                                                                                                                                                                                                                                                                                                                                                                                                                                                                                                                                                                                                                                                                                                                                                                                                                                                                                                                                                                                                                                                                                                                                                                                                          |
| A2010                 | Curriculum & Staff Development                             | \$693,400         | \$824,700               | \$131,300   | Includes increases in Restorative Practices and Math Curriculum Support                                                                                                                                                                                                                                                                                                                                                                                                                                                                                                                                                                                                                                                                                                                                                                                                                                                                                                                                                                                                                                                                                                                                                                                                                                                                                                                                                                                                                                                                                                                                                                                                                                                                                                                                                                                                                                                                                                                                                                                                                                                        |
| A2020                 | Principals' Offices & Program Supervision                  | \$1,631,500       | \$1,795,570             | \$164,070   | Includes \$100K for unanticipated COVID-19 mandated expenses                                                                                                                                                                                                                                                                                                                                                                                                                                                                                                                                                                                                                                                                                                                                                                                                                                                                                                                                                                                                                                                                                                                                                                                                                                                                                                                                                                                                                                                                                                                                                                                                                                                                                                                                                                                                                                                                                                                                                                                                                                                                   |
| A2250                 | Special Education                                          | \$155,000         | \$155,000               | \$0         |                                                                                                                                                                                                                                                                                                                                                                                                                                                                                                                                                                                                                                                                                                                                                                                                                                                                                                                                                                                                                                                                                                                                                                                                                                                                                                                                                                                                                                                                                                                                                                                                                                                                                                                                                                                                                                                                                                                                                                                                                                                                                                                                |
| A90XX                 | Employee Benefits                                          | \$1,498,070       | \$1,544,470             | \$46,400    | Health Insurance increases                                                                                                                                                                                                                                                                                                                                                                                                                                                                                                                                                                                                                                                                                                                                                                                                                                                                                                                                                                                                                                                                                                                                                                                                                                                                                                                                                                                                                                                                                                                                                                                                                                                                                                                                                                                                                                                                                                                                                                                                                                                                                                     |
|                       | TOTAL - Administration                                     | \$6,250,000       | \$6,668,820             | \$418,820   | 6.7%                                                                                                                                                                                                                                                                                                                                                                                                                                                                                                                                                                                                                                                                                                                                                                                                                                                                                                                                                                                                                                                                                                                                                                                                                                                                                                                                                                                                                                                                                                                                                                                                                                                                                                                                                                                                                                                                                                                                                                                                                                                                                                                           |
|                       |                                                            | 9.8%              | 10.3%                   |             |                                                                                                                                                                                                                                                                                                                                                                                                                                                                                                                                                                                                                                                                                                                                                                                                                                                                                                                                                                                                                                                                                                                                                                                                                                                                                                                                                                                                                                                                                                                                                                                                                                                                                                                                                                                                                                                                                                                                                                                                                                                                                                                                |
|                       |                                                            |                   |                         |             | L                                                                                                                                                                                                                                                                                                                                                                                                                                                                                                                                                                                                                                                                                                                                                                                                                                                                                                                                                                                                                                                                                                                                                                                                                                                                                                                                                                                                                                                                                                                                                                                                                                                                                                                                                                                                                                                                                                                                                                                                                                                                                                                              |
| A2110/2112            | Regular Instruction, AIS & ESL                             | \$16,330,900      | \$16,193,920            |             | 2019-20 Budget included \$350K for Wellness Center and Duzine Playgroun                                                                                                                                                                                                                                                                                                                                                                                                                                                                                                                                                                                                                                                                                                                                                                                                                                                                                                                                                                                                                                                                                                                                                                                                                                                                                                                                                                                                                                                                                                                                                                                                                                                                                                                                                                                                                                                                                                                                                                                                                                                        |
| 2280/A2331            | Occ Ed, Summer School                                      | \$1,135,400       | \$1,191,100             |             | Increased participation in Occupational Education                                                                                                                                                                                                                                                                                                                                                                                                                                                                                                                                                                                                                                                                                                                                                                                                                                                                                                                                                                                                                                                                                                                                                                                                                                                                                                                                                                                                                                                                                                                                                                                                                                                                                                                                                                                                                                                                                                                                                                                                                                                                              |
| A2250                 | Special Education                                          | \$8,602,200       | \$9,269,269             |             | Based on Student IEPs                                                                                                                                                                                                                                                                                                                                                                                                                                                                                                                                                                                                                                                                                                                                                                                                                                                                                                                                                                                                                                                                                                                                                                                                                                                                                                                                                                                                                                                                                                                                                                                                                                                                                                                                                                                                                                                                                                                                                                                                                                                                                                          |
| A2610                 | Libraries                                                  | \$527,200         | \$562,790               | \$35,590    |                                                                                                                                                                                                                                                                                                                                                                                                                                                                                                                                                                                                                                                                                                                                                                                                                                                                                                                                                                                                                                                                                                                                                                                                                                                                                                                                                                                                                                                                                                                                                                                                                                                                                                                                                                                                                                                                                                                                                                                                                                                                                                                                |
| A2630                 | Computer Assisted Instruction                              | \$1,280,500       | \$1,345,830             | \$65,330    |                                                                                                                                                                                                                                                                                                                                                                                                                                                                                                                                                                                                                                                                                                                                                                                                                                                                                                                                                                                                                                                                                                                                                                                                                                                                                                                                                                                                                                                                                                                                                                                                                                                                                                                                                                                                                                                                                                                                                                                                                                                                                                                                |
| A28XX                 | Guidance, Health, Psychologists                            | \$2,021,400       | \$2,205,620             |             | Salary increases and Substance Abuse Counseling services                                                                                                                                                                                                                                                                                                                                                                                                                                                                                                                                                                                                                                                                                                                                                                                                                                                                                                                                                                                                                                                                                                                                                                                                                                                                                                                                                                                                                                                                                                                                                                                                                                                                                                                                                                                                                                                                                                                                                                                                                                                                       |
| A285x                 | ExtrAFurricular and Sports                                 | \$534,500         | \$614,200               |             | Includes Athletic Trainer, Unified Bowling & Basketball                                                                                                                                                                                                                                                                                                                                                                                                                                                                                                                                                                                                                                                                                                                                                                                                                                                                                                                                                                                                                                                                                                                                                                                                                                                                                                                                                                                                                                                                                                                                                                                                                                                                                                                                                                                                                                                                                                                                                                                                                                                                        |
| A55XX                 | Transportation                                             | \$4,387,170       | \$4,221,710             |             | Summer School Transportation expenses tranferred to Federal Fund                                                                                                                                                                                                                                                                                                                                                                                                                                                                                                                                                                                                                                                                                                                                                                                                                                                                                                                                                                                                                                                                                                                                                                                                                                                                                                                                                                                                                                                                                                                                                                                                                                                                                                                                                                                                                                                                                                                                                                                                                                                               |
| A90XX                 | Employee Benefits                                          | \$14,999,730      | \$15,460,663            |             | Health Insurance increases                                                                                                                                                                                                                                                                                                                                                                                                                                                                                                                                                                                                                                                                                                                                                                                                                                                                                                                                                                                                                                                                                                                                                                                                                                                                                                                                                                                                                                                                                                                                                                                                                                                                                                                                                                                                                                                                                                                                                                                                                                                                                                     |
| A99XX                 | Interfund Transfers                                        | \$371,000         | \$346,000               | -\$25,000   | 2 101                                                                                                                                                                                                                                                                                                                                                                                                                                                                                                                                                                                                                                                                                                                                                                                                                                                                                                                                                                                                                                                                                                                                                                                                                                                                                                                                                                                                                                                                                                                                                                                                                                                                                                                                                                                                                                                                                                                                                                                                                                                                                                                          |
|                       | TOTAL - Program                                            | \$50,190,000      | \$51,411,102            | \$1,221,102 | 2.4%                                                                                                                                                                                                                                                                                                                                                                                                                                                                                                                                                                                                                                                                                                                                                                                                                                                                                                                                                                                                                                                                                                                                                                                                                                                                                                                                                                                                                                                                                                                                                                                                                                                                                                                                                                                                                                                                                                                                                                                                                                                                                                                           |
|                       |                                                            | 78.9%             | 79.2%                   |             |                                                                                                                                                                                                                                                                                                                                                                                                                                                                                                                                                                                                                                                                                                                                                                                                                                                                                                                                                                                                                                                                                                                                                                                                                                                                                                                                                                                                                                                                                                                                                                                                                                                                                                                                                                                                                                                                                                                                                                                                                                                                                                                                |
| 4.400\/               | F 375 0.0 15                                               | <b>#0.004.000</b> | ** ***                  | 0440.004    | In this condition of the discrete COV/ID and the discrete                                                                                                                                                                                                                                                                                                                                                                                                                                                                                                                                                                                                                                                                                                                                                                                                                                                                                                                                                                                                                                                                                                                                                                                                                                                                                                                                                                                                                                                                                                                                                                                                                                                                                                                                                                                                                                                                                                                                                                                                                                                                      |
| A162X                 | Facilities & Operations                                    | \$2,901,800       | \$3,041,881             |             | Includes additional funding for COVID-related sanitation                                                                                                                                                                                                                                                                                                                                                                                                                                                                                                                                                                                                                                                                                                                                                                                                                                                                                                                                                                                                                                                                                                                                                                                                                                                                                                                                                                                                                                                                                                                                                                                                                                                                                                                                                                                                                                                                                                                                                                                                                                                                       |
| A19XX                 | Judgments & Claims                                         | \$20,000          | \$20,000                | \$0         | A dissature and 4 - base an ambigue and an about a market and a second a second and |
| A5510                 | School Buses                                               | \$490,000         | \$190,000               | -\$300,000  | Adjustment to bus purchase plan to reduce tax levy                                                                                                                                                                                                                                                                                                                                                                                                                                                                                                                                                                                                                                                                                                                                                                                                                                                                                                                                                                                                                                                                                                                                                                                                                                                                                                                                                                                                                                                                                                                                                                                                                                                                                                                                                                                                                                                                                                                                                                                                                                                                             |
| A90XX                 | Employee Benefits                                          | \$764,200         | \$784,700               |             | Health Insurance increases                                                                                                                                                                                                                                                                                                                                                                                                                                                                                                                                                                                                                                                                                                                                                                                                                                                                                                                                                                                                                                                                                                                                                                                                                                                                                                                                                                                                                                                                                                                                                                                                                                                                                                                                                                                                                                                                                                                                                                                                                                                                                                     |
| A97XX                 | Debt Service                                               | \$3,024,000       | \$2,723,600             |             | Capital Project bonds                                                                                                                                                                                                                                                                                                                                                                                                                                                                                                                                                                                                                                                                                                                                                                                                                                                                                                                                                                                                                                                                                                                                                                                                                                                                                                                                                                                                                                                                                                                                                                                                                                                                                                                                                                                                                                                                                                                                                                                                                                                                                                          |
| A99XX                 | Interfund Transfers                                        | \$0               | \$100,000               |             | Transfer to Capital for \$100K Capital Project                                                                                                                                                                                                                                                                                                                                                                                                                                                                                                                                                                                                                                                                                                                                                                                                                                                                                                                                                                                                                                                                                                                                                                                                                                                                                                                                                                                                                                                                                                                                                                                                                                                                                                                                                                                                                                                                                                                                                                                                                                                                                 |
|                       | TOTAL - Capital                                            | \$7,200,000       | \$6,860,181             | -\$339,819  | -4.7%                                                                                                                                                                                                                                                                                                                                                                                                                                                                                                                                                                                                                                                                                                                                                                                                                                                                                                                                                                                                                                                                                                                                                                                                                                                                                                                                                                                                                                                                                                                                                                                                                                                                                                                                                                                                                                                                                                                                                                                                                                                                                                                          |
|                       |                                                            | 11.3%             | 10.6%                   |             |                                                                                                                                                                                                                                                                                                                                                                                                                                                                                                                                                                                                                                                                                                                                                                                                                                                                                                                                                                                                                                                                                                                                                                                                                                                                                                                                                                                                                                                                                                                                                                                                                                                                                                                                                                                                                                                                                                                                                                                                                                                                                                                                |
|                       | TOTAL BURGET                                               | £60,640,000       | #04.040.400             | £4 000 400  |                                                                                                                                                                                                                                                                                                                                                                                                                                                                                                                                                                                                                                                                                                                                                                                                                                                                                                                                                                                                                                                                                                                                                                                                                                                                                                                                                                                                                                                                                                                                                                                                                                                                                                                                                                                                                                                                                                                                                                                                                                                                                                                                |
|                       | TOTAL BUDGET                                               | \$63,640,000      | \$64,940,103            | \$1,300,103 |                                                                                                                                                                                                                                                                                                                                                                                                                                                                                                                                                                                                                                                                                                                                                                                                                                                                                                                                                                                                                                                                                                                                                                                                                                                                                                                                                                                                                                                                                                                                                                                                                                                                                                                                                                                                                                                                                                                                                                                                                                                                                                                                |
|                       | % BUDGET INCREASE ===>>                                    |                   | 2.04%                   |             |                                                                                                                                                                                                                                                                                                                                                                                                                                                                                                                                                                                                                                                                                                                                                                                                                                                                                                                                                                                                                                                                                                                                                                                                                                                                                                                                                                                                                                                                                                                                                                                                                                                                                                                                                                                                                                                                                                                                                                                                                                                                                                                                |
|                       |                                                            |                   |                         |             |                                                                                                                                                                                                                                                                                                                                                                                                                                                                                                                                                                                                                                                                                                                                                                                                                                                                                                                                                                                                                                                                                                                                                                                                                                                                                                                                                                                                                                                                                                                                                                                                                                                                                                                                                                                                                                                                                                                                                                                                                                                                                                                                |
| Code                  | REVENUE BUDGET                                             | 2019-2020         | 2020-2021               | \$\$ Change | Comments                                                                                                                                                                                                                                                                                                                                                                                                                                                                                                                                                                                                                                                                                                                                                                                                                                                                                                                                                                                                                                                                                                                                                                                                                                                                                                                                                                                                                                                                                                                                                                                                                                                                                                                                                                                                                                                                                                                                                                                                                                                                                                                       |
|                       |                                                            |                   |                         | ++9-        | <u> </u>                                                                                                                                                                                                                                                                                                                                                                                                                                                                                                                                                                                                                                                                                                                                                                                                                                                                                                                                                                                                                                                                                                                                                                                                                                                                                                                                                                                                                                                                                                                                                                                                                                                                                                                                                                                                                                                                                                                                                                                                                                                                                                                       |
| A1001                 | Tax Levy including STAR                                    | \$44,565,000      | \$45,544,370            | \$979 370   | 2.2% increase - Less than Maximum Allowable Levy increase of 2.84%                                                                                                                                                                                                                                                                                                                                                                                                                                                                                                                                                                                                                                                                                                                                                                                                                                                                                                                                                                                                                                                                                                                                                                                                                                                                                                                                                                                                                                                                                                                                                                                                                                                                                                                                                                                                                                                                                                                                                                                                                                                             |
| ,                     |                                                            | ψ.1,000,000       | <del>+ 10,011,010</del> | ψ0.10,010   |                                                                                                                                                                                                                                                                                                                                                                                                                                                                                                                                                                                                                                                                                                                                                                                                                                                                                                                                                                                                                                                                                                                                                                                                                                                                                                                                                                                                                                                                                                                                                                                                                                                                                                                                                                                                                                                                                                                                                                                                                                                                                                                                |
|                       | Other Revenue: Includes BOCES refund, Interest,            |                   |                         |             |                                                                                                                                                                                                                                                                                                                                                                                                                                                                                                                                                                                                                                                                                                                                                                                                                                                                                                                                                                                                                                                                                                                                                                                                                                                                                                                                                                                                                                                                                                                                                                                                                                                                                                                                                                                                                                                                                                                                                                                                                                                                                                                                |
| A2XXX                 | Charges to other districts, Rentals, Donations, Admissions | \$1,049,701       | \$1,193,200             | \$143,499   |                                                                                                                                                                                                                                                                                                                                                                                                                                                                                                                                                                                                                                                                                                                                                                                                                                                                                                                                                                                                                                                                                                                                                                                                                                                                                                                                                                                                                                                                                                                                                                                                                                                                                                                                                                                                                                                                                                                                                                                                                                                                                                                                |
|                       |                                                            | , , ,             | . , , ,                 |             | No increase in Foundation Aid. Increase stems from BOCES and                                                                                                                                                                                                                                                                                                                                                                                                                                                                                                                                                                                                                                                                                                                                                                                                                                                                                                                                                                                                                                                                                                                                                                                                                                                                                                                                                                                                                                                                                                                                                                                                                                                                                                                                                                                                                                                                                                                                                                                                                                                                   |
| A3XXX                 | State Aid                                                  | \$16,025,299      | \$16,702,533            | \$677,234   | Transportation Aid increases.                                                                                                                                                                                                                                                                                                                                                                                                                                                                                                                                                                                                                                                                                                                                                                                                                                                                                                                                                                                                                                                                                                                                                                                                                                                                                                                                                                                                                                                                                                                                                                                                                                                                                                                                                                                                                                                                                                                                                                                                                                                                                                  |
| A4XXX                 | Federal Aid                                                | \$0               | \$0                     | \$0         |                                                                                                                                                                                                                                                                                                                                                                                                                                                                                                                                                                                                                                                                                                                                                                                                                                                                                                                                                                                                                                                                                                                                                                                                                                                                                                                                                                                                                                                                                                                                                                                                                                                                                                                                                                                                                                                                                                                                                                                                                                                                                                                                |
|                       | Total Revenues                                             | \$61,640,000      | \$63,440,103            | \$1,800,103 |                                                                                                                                                                                                                                                                                                                                                                                                                                                                                                                                                                                                                                                                                                                                                                                                                                                                                                                                                                                                                                                                                                                                                                                                                                                                                                                                                                                                                                                                                                                                                                                                                                                                                                                                                                                                                                                                                                                                                                                                                                                                                                                                |
|                       | Appropriated Fund Balance                                  | \$1,500,000       | \$1,500,000             | <del></del> | "Regular" Appropriated Fund Balance                                                                                                                                                                                                                                                                                                                                                                                                                                                                                                                                                                                                                                                                                                                                                                                                                                                                                                                                                                                                                                                                                                                                                                                                                                                                                                                                                                                                                                                                                                                                                                                                                                                                                                                                                                                                                                                                                                                                                                                                                                                                                            |
|                       |                                                            |                   |                         |             | Used to fund staffing increases in 2019-20 budget                                                                                                                                                                                                                                                                                                                                                                                                                                                                                                                                                                                                                                                                                                                                                                                                                                                                                                                                                                                                                                                                                                                                                                                                                                                                                                                                                                                                                                                                                                                                                                                                                                                                                                                                                                                                                                                                                                                                                                                                                                                                              |
|                       | Appropriated Fund Balance                                  | \$150,000         | \$0                     |             | ı                                                                                                                                                                                                                                                                                                                                                                                                                                                                                                                                                                                                                                                                                                                                                                                                                                                                                                                                                                                                                                                                                                                                                                                                                                                                                                                                                                                                                                                                                                                                                                                                                                                                                                                                                                                                                                                                                                                                                                                                                                                                                                                              |
|                       | Appropriated Fund Balance                                  | \$350,000         | \$0                     |             | Wellness Center & Duzine Playground in 2019-20 budget                                                                                                                                                                                                                                                                                                                                                                                                                                                                                                                                                                                                                                                                                                                                                                                                                                                                                                                                                                                                                                                                                                                                                                                                                                                                                                                                                                                                                                                                                                                                                                                                                                                                                                                                                                                                                                                                                                                                                                                                                                                                          |
|                       | Revenues and Fund Balance                                  | \$63,640,000      | \$64,940,103            | \$1,300,103 |                                                                                                                                                                                                                                                                                                                                                                                                                                                                                                                                                                                                                                                                                                                                                                                                                                                                                                                                                                                                                                                                                                                                                                                                                                                                                                                                                                                                                                                                                                                                                                                                                                                                                                                                                                                                                                                                                                                                                                                                                                                                                                                                |
|                       |                                                            |                   |                         |             |                                                                                                                                                                                                                                                                                                                                                                                                                                                                                                                                                                                                                                                                                                                                                                                                                                                                                                                                                                                                                                                                                                                                                                                                                                                                                                                                                                                                                                                                                                                                                                                                                                                                                                                                                                                                                                                                                                                                                                                                                                                                                                                                |