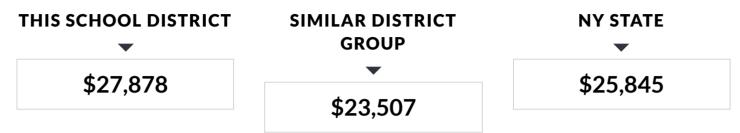

n are not included.

The pupil count for Special Education is a count of K-12 students with disabilities for the school year plus students for whom the district receives tuition from another district plus students for whom the district pays tuition to another district. Students attending the State schools at Rome and Batavia, private placements and out-of-state placements are included.

\$13,370

Instructional Expenditures Per Pupil is the simple arithmetic ratio of Instructional Expenditures to Pupils. The total cost of instruction for students with disabilities may include both general-and special-education expenditures. Special-education services provided in the general-education classroom may benefit students not classified as having disabilities.

## **TOTAL EXPENDITURES PER PUPIL**



Total Expenditures Per Pupil is the simple arithmetic ratio of Total Expenditures to Pupils. Total Expenditures include district expenditures for classroom instruction, as well as expenditures for transportation, debt service, community service and district-wide administration that are not included in the Instructional Expenditure values for General Education and Special Education. As such, the sum of General Education and Special Education Instructional Expenditures does not equal the Total Expenditures.

## **INFORMATION ABOUT STUDENTS WITH DISABILITIES (2018 - 19)**

Commissioner's Regulations require reporting students with disabilities by the percent of time they are in general education classrooms and the classification rate of students with disabilities. These data are to be compa