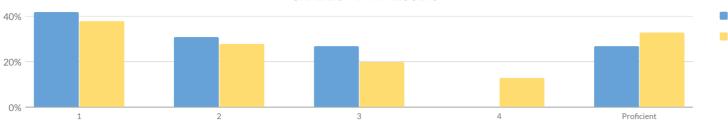

| 2          | 1        | -  | _       | _  | -     | _  | _      | _  | _     | _         | _                |
| Not Homeless                                    | 125        | 61       | _  | _       | _  | _     | -  | _      | -  | _     | _         | _                |
| Not in Foster Care                              | 127        | 62       | 7  | 11%     | 18 | 29%   | 10 | 16%    | 27 | 44%   | 37        | 60%              |
| Parent Not in Armed Forces                      | 125        | 62       | 7  | 11%     | 18 | 29%   | 10 | 16%    | 27 | 44%   | 37        | 60%              |
|                                                 |            |          |    |         |    |       |    |        |    |       |           |                  |

## **GRADE 8 MATH RESULTS**



Percentage Scoring at Levels

|                                | 1          | 1      | 1  | 13001  | 1 |        | 1 |        | 1  |       |          |                   |
|--------------------------------|------------|--------|----|--------|---|--------|---|--------|----|-------|----------|-------------------|
| Subgroup                       | Not Tested | Tested | Le | evel 1 | L | evel 2 | L | evel 3 | Le | vel 4 | Proficie | nt (Levels 3 & 4) |
| Subgroup                       | Not lested | resteu | #  | %      | # | %      | # | %      | #  | %     | #        | %                 |
| All Students                   | 147        | 26     | 11 | 42%    | 8 | 31%    | 7 | 27%    | 0  | 0%    | 7        | 27%               |
| General Education              | 116        | 21     | 7  | 3