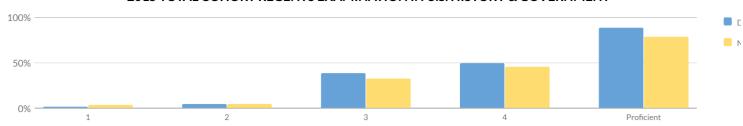

| 184    | 6   | _      | 178      | _          | _       | -     | _  | -      | -  | -     | _   | -     | _            | _              |
| In Foster Care                                  | 1      | 0   | _      | 1        | _          | -       | -     | _  | -      | 1  | -     | _   | -     | _            | -              |
| Not in Foster Care                              | 186    | 6   | _      | 180      | _          | -       | -     | _  | -      | -  | -     | _   | -     | _            | -              |
| Parent Not in Armed Forces                      | 187    | 6   | 3%     | 181      | 97%        | 3       | 2%    | 7  | 4%     | 69 | 37%   | 102 | 55%   | 171          | 91%            |

## 2015 TOTAL COHORT REGENTS EXAMINATION IN U.S. HISTORY & GOVERNMENT



|                                                 | ,      |    | P        | ercentag | e Scoring a | t Level | S     |    |        |    |       |    |       | ı          |                |
|-------------------------------------------------|--------|----|----------|----------|-------------|---------|-------|----|--------|----|-------|----|-------|------------|----------------|
| Subgroup                                        | Cohort | No | t Tested | Te       | sted        | Le      | vel 1 | Le | evel 2 | Le | vel 3 | Le | vel 4 | Proficient | (Levels 3 & 4) |
| oubg, oup                                       | Conort | #  | %        | #        | %           | #       | %     | #  | %      | #  | %     | #  | %     | #          | %              |
| All Students