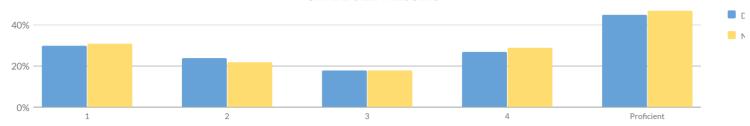

| 1          | 3      | _  | _      | _  | _     | _  | _     | _  | _      | _          | _                |  |
| Not Homeless                                    | 86         | 72     | _  | _      | _  | _     | _  | _     | _  | _      | -          | _                |  |
| Not in Foster Care                              | 87         | 75     | 23 | 31%    | 16 | 21%   | 23 | 31%   | 13 | 17%    | 36         | 48%              |  |
| Parent Not in Armed Forces                      | 87         | 75     | 23 | 31%    | 16 | 21%   | 23 | 31%   | 13 | 17%    | 36         | 48%              |  |
|                                                 |            |        |    |        |    |       |    |       |    |        |            |                  |  |

## **GRADE 6 ELA RESULTS**



Percentage Scoring at Levels

| MEAN SCORE: 578                                 |            |        |    |       |    |       |    |       |    |       |           |                |  |
|-------------------------------------------------|------------|--------|----|-------|----|-------|----|-------|----|-------|-----------|----------------|--|
| Subgroup                                        | Not Tested | Tested | Le | vel 1 | Le | vel 2 | Le | vel 3 | Le | vel 4 | Proficien | (Levels 3 & 4) |  |
| Subgroup                                        | Not lested | resteu | #  | %     | #  | %     | #  | %     | #  | %     | #         | %              |  |
| All Students                                    | 78         | 82     | 25 | 30%   | 20 | 24%   | 15 | 18%   | 22 | 27%   | 37