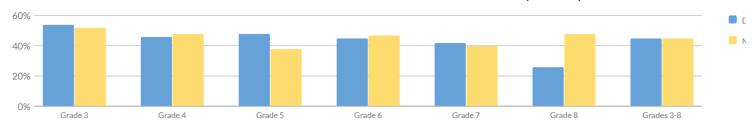

| _     | - | _            | _   | -     |
| Homeless                                              | _     | -    | _      | _    | _                          | _  | _             | _  | _            | _   | _                  | _ | _     | _ | _            | _   | _     |
| Not in Foster Care                                    | -     | -    | -      | _    | _                          | _  | -             | -  | _            | _   | _                  | - | _     | - | _            | _   | -     |
| Foster Care                                           | -     | -    | _      | _    | _                          | -  | _             | -  | _            | -   | _                  | _ | -     | _ | _            | _   | _     |

# GRADES 3-8 ENGLISH LANGUAGE ARTS SUMMARY RESULTS (2018-19)



|  | rce |  |  |  |  |  |
|--|-----|--|--|--|--|--|
|  |     |  |  |  |  |  |

| Grade      | Not Tested | Tested | Le | vel 1 | Lev | vel 2 | Lev | vel 3 | Le | vel 4 | Proficient | (Levels 3 & 4) |
|------------|------------|--------|----|-------|-----|-------|-----|-------|----|-------|------------|----------------|
| Grade      | Not lested | rested | #  | %     | #   | %     | #   | %     | #  | %     | #          | %              |
| Grade 3    | 47         | 96     | 6  | 6%    | 38  | 40%   | 47  | 49%   | 5  | 5%    | 52         | 54%            |
| Grade 4    | 72         | 69     | 9  | 13%   | 28  | 41%   | 22  | 32%   | 10 | 14%   | 32         | 46%            |
| Grade 5    | 87         | 75     | 23 | 31%   | 16  | 21%   | 23  | 31%   | 13 | 17%   | 36         | 48%