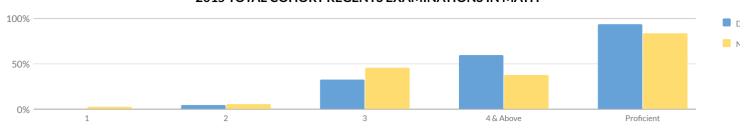

_            | 177   | _          | -        | -     | -  | _     | -  | -     | -   | _             | -   | -                        |
| In Foster Care                                     | 1      | 0 | -            | 1     | _          | -        | _     | -  | _     | -  | _     | -   | _             | _   | _                        |
| Not in Foster Care                                 | 186    | 8 | _            | 178   | _          | _        | _     | _  | _     | _  | _     | _   | _             | _   | _                        |
| Parent Not in Armed Forces                         | 187    | 8 | 4%           | 179   | 96%        | 2        | 1%    | 2  | 1%    | 29 | 16%   | 146 | 78%           | 175 | 94%                      |

## 2015 TOTAL COHORT REGENTS EXAMINATIONS IN MATH



|                                                 |        | Г |              | Perce | entage Scor | ing at | _evels | 1  |       |    |       | 1   |                | 1   |                      |
|-------------------------------------------------|--------|---|--------------|-------|-------------|--------|--------|----|-------|----|-------|-----|----------------|-----|----------------------|
| Subgroup                                        | Cohort |   | Not<br>ested | Те    | sted        | Le     | vel 1  | Le | vel 2 | Le | vel 3 |     | el 4 &<br>pove |     | (Levels 3 &<br>oove) |
|                                                 |        | # | %            | #     | %           | #      | %      | #  | %     | #  | %     | #   | %              | #   | %                    |
| All