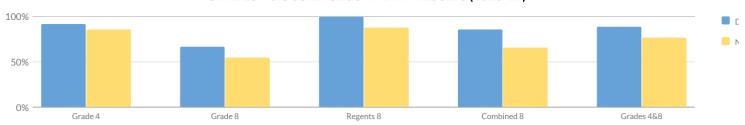

0  | 0%    | 5        | 36%               |
| Not Migrant                    | 147        | 26     | 11 | 42%    | 8 | 31%    | 7 | 27%    | 0  | 0%    | 7        | 27%               |
| Homeless                       | 1          | 3      | -  | -      | - | -      | _ | _      | _  | _     | _        | _                 |
| Not Homeless                   | 146        | 23     | -  | -      | _ | -      | _ | _      | _  | -     | _        | _                 |
| Not in Foster Care             | 147        | 26     | 11 | 42%    | 8 | 31%    | 7 | 27%    | 0  | 0%    | 7        | 27%               |
| Parent Not in Armed Forces     | 147        | 26     | 11 | 42%    | 8 | 31%    | 7 | 27%    | 0  | 0%    | 7        | 27%               |

# GRADES 4 & 8 SCIENCE SUMMARY RESULTS (2018-19)



| rcen |  |  |
|------|--|--|
|      |  |  |
|      |  |  |

| Grade      | Not Tested | Tested | Le | evel 1 | Le | evel 2 | Le | evel 3 | Le | evel 4 | Proficien | t (Levels 3 & 4) |
|------------|------------|--------|----|--------|----|--------|----|--------|----|--------|-----------|------------------|
| Grade      | Not resteu | resteu | #  | %      | #  | %      | #  | %      | #  | %      | #         | %                |
| Grade 4    | 59         | 83     | 1  | 1%     | 6  | 7%     | 35 | 42%    | 41 | 49%    | 76        | 92%              |
| Grade 8    | 134        | 39     | 3  | 8%     | 10 | 26%    | 24 | 62%    | 2  | 5%     | 26        | 67%              |
| Regents 8  | _          | 52     | 0  | 0%     | 0  | 0%     | 6  | 12%    | 46 | 88%    | 52        | 100%