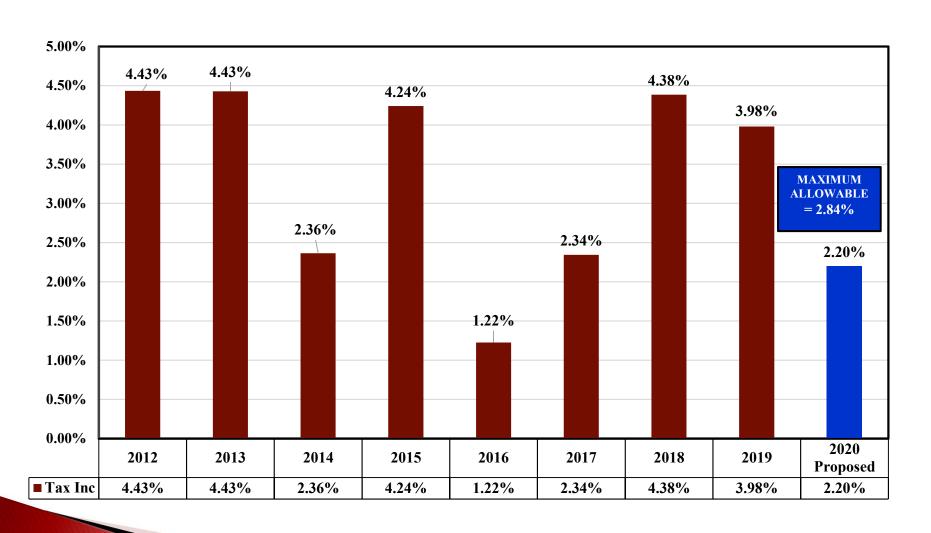

# New Paltz Central School District 2020 - 2021 Proposed Budget

| Function  A10XX A1240 | 2020-21 Budget Summary<br>For June 9, 2020 Vote            | ADOPTED           | PROPOSED                | O           |                                                                                                                                                                                                                                                                                                                                                                                                                                                                                                                                                                                                                                                                                                                                                                                                                                                                                                                                                                                                                                                                                                                                                                                                                                                                                                                                                                                                                                                                                                                                                                                                                                                                                                                                                                                                                                                                                                                                                                                                                                                                                                                                |
|-----------------------|------------------------------------------------------------|-------------------|-------------------------|-------------|--------------------------------------------------------------------------------------------------------------------------------------------------------------------------------------------------------------------------------------------------------------------------------------------------------------------------------------------------------------------------------------------------------------------------------------------------------------------------------------------------------------------------------------------------------------------------------------------------------------------------------------------------------------------------------------------------------------------------------------------------------------------------------------------------------------------------------------------------------------------------------------------------------------------------------------------------------------------------------------------------------------------------------------------------------------------------------------------------------------------------------------------------------------------------------------------------------------------------------------------------------------------------------------------------------------------------------------------------------------------------------------------------------------------------------------------------------------------------------------------------------------------------------------------------------------------------------------------------------------------------------------------------------------------------------------------------------------------------------------------------------------------------------------------------------------------------------------------------------------------------------------------------------------------------------------------------------------------------------------------------------------------------------------------------------------------------------------------------------------------------------|
| A10XX                 | ·                                                          |                   | I KOI OSED              | Change From | Proposed Budget                                                                                                                                                                                                                                                                                                                                                                                                                                                                                                                                                                                                                                                                                                                                                                                                                                                                                                                                                                                                                                                                                                                                                                                                                                                                                                                                                                                                                                                                                                                                                                                                                                                                                                                                                                                                                                                                                                                                                                                                                                                                                                                |
|                       | Description                                                | BUDGET            | BUDGET                  | 2019-2020   | Comments                                                                                                                                                                                                                                                                                                                                                                                                                                                                                                                                                                                                                                                                                                                                                                                                                                                                                                                                                                                                                                                                                                                                                                                                                                                                                                                                                                                                                                                                                                                                                                                                                                                                                                                                                                                                                                                                                                                                                                                                                                                                                                                       |
|                       |                                                            |                   |                         |             |                                                                                                                                                                                                                                                                                                                                                                                                                                                                                                                                                                                                                                                                                                                                                                                                                                                                                                                                                                                                                                                                                                                                                                                                                                                                                                                                                                                                                                                                                                                                                                                                                                                                                                                                                                                                                                                                                                                                                                                                                                                                                                                                |
| A1240                 | Board of Education                                         | \$53,700          | \$59,500                | \$5,800     |                                                                                                                                                                                                                                                                                                                                                                                                                                                                                                                                                                                                                                                                                                                                                                                                                                                                                                                                                                                                                                                                                                                                                                                                                                                                                                                                                                                                                                                                                                                                                                                                                                                                                                                                                                                                                                                                                                                                                                                                                                                                                                                                |
| A1240                 | Superintendent's Office                                    | \$261,000         | \$304,600               | \$43,600    |                                                                                                                                                                                                                                                                                                                                                                                                                                                                                                                                                                                                                                                                                                                                                                                                                                                                                                                                                                                                                                                                                                                                                                                                                                                                                                                                                                                                                                                                                                                                                                                                                                                                                                                                                                                                                                                                                                                                                                                                                                                                                                                                |
| A13XX                 | Business Office                                            | \$536,530         | \$486,930               | -\$49,600   |                                                                                                                                                                                                                                                                                                                                                                                                                                                                                                                                                                                                                                                                                                                                                                                                                                                                                                                                                                                                                                                                                                                                                                                                                                                                                                                                                                                                                                                                                                                                                                                                                                                                                                                                                                                                                                                                                                                                                                                                                                                                                                                                |
| A14XX/167X            | Personnel, Legal, Printing, Postage                        | \$492,800         | \$507,250               | \$14,450    |                                                                                                                                                                                                                                                                                                                                                                                                                                                                                                                                                                                                                                                                                                                                                                                                                                                                                                                                                                                                                                                                                                                                                                                                                                                                                                                                                                                                                                                                                                                                                                                                                                                                                                                                                                                                                                                                                                                                                                                                                                                                                                                                |
| A19xx                 | Insurance, BOCES Admin Fees                                | \$928,000         | \$990,800               | \$62,800    | Increase in BOCES Administrative Fees                                                                                                                                                                                                                                                                                                                                                                                                                                                                                                                                                                                                                                                                                                                                                                                                                                                                                                                                                                                                                                                                                                                                                                                                                                                                                                                                                                                                                                                                                                                                                                                                                                                                                                                                                                                                                                                                                                                                                                                                                                                                                          |
| A2010                 | Curriculum & Staff Development                             | \$693,400         | \$824,700               | \$131,300   | Includes increases in Restorative Practices and Math Curriculum Support                                                                                                                                                                                                                                                                                                                                                                                                                                                                                                                                                                                                                                                                                                                                                                                                                                                                                                                                                                                                                                                                                                                                                                                                                                                                                                                                                                                                                                                                                                                                                                                                                                                                                                                                                                                                                                                                                                                                                                                                                                                        |
| A2020                 | Principals' Offices & Program Supervision                  | \$1,631,500       | \$1,795,570             | \$164,070   | Includes \$100K for unanticipated COVID-19 mandated expenses                                                                                                                                                                                                                                                                                                                                                                                                                                                                                                                                                                                                                                                                                                                                                                                                                                                                                                                                                                                                                                                                                                                                                                                                                                                                                                                                                                                                                                                                                                                                                                                                                                                                                                                                                                                                                                                                                                                                                                                                                                                                   |
| A2250                 | Special Education                                          | \$155,000         | \$155,000               | \$0         |                                                                                                                                                                                                                                                                                                                                                                                                                                                                                                                                                                                                                                                                                                                                                                                                                                                                                                                                                                                                                                                                                                                                                                                                                                                                                                                                                                                                                                                                                                                                                                                                                                                                                                                                                                                                                                                                                                                                                                                                                                                                                                                                |
| A90XX                 | Employee Benefits                                          | \$1,498,070       | \$1,544,470             | \$46,400    | Health Insurance increases                                                                                                                                                                                                                                                                                                                                                                                                                                                                                                                                                                                                                                                                                                                                                                                                                                                                                                                                                                                                                                                                                                                                                                                                                                                                                                                                                                                                                                                                                                                                                                                                                                                                                                                                                                                                                                                                                                                                                                                                                                                                                                     |
|                       | TOTAL - Administration                                     | \$6,250,000       | \$6,668,820             | \$418,820   | 6.7%                                                                                                                                                                                                                                                                                                                                                                                                                                                                                                                                                                                                                                                                                                                                                                                                                                                                                                                                                                                                                                                                                                                                                                                                                                                                                                                                                                                                                                                                                                                                                                                                                                                                                                                                                                                                                                                                                                                                                                                                                                                                                                                           |
|                       |                                                            | 9.8%              | 10.3%                   |             |                                                                                                                                                                                                                                                                                                                                                                                                                                                                                                                                                                                                                                                                                                                                                                                                                                                                                                                                                                                                                                                                                                                                                                                                                                                                                                                                                                                                                                                                                                                                                                                                                                                                                                                                                                                                                                                                                                                                                                                                                                                                                                                                |
|                       |                                                            |                   |                         |             | L                                                                                                                                                                                                                                                                                                                                                                                                                                                                                                                                                                                                                                                                                                                                                                                                                                                                                                                                                                                                                                                                                                                                                                                                                                                                                                                                                                                                                                                                                                                                                                                                                                                                                                                                                                                                                                                                                                                                                                                                                                                                                                                              |
| A2110/2112            | Regular Instruction, AIS & ESL                             | \$16,330,900      | \$16,193,920            |             | 2019-20 Budget included \$350K for Wellness Center and Duzine Playgroun                                                                                                                                                                                                                                                                                                                                                                                                                                                                                                                                                                                                                                                                                                                                                                                                                                                                                                                                                                                                                                                                                                                                                                                                                                                                                                                                                                                                                                                                                                                                                                                                                                                                                                                                                                                                                                                                                                                                                                                                                                                        |
| 2280/A2331            | Occ Ed, Summer School                                      | \$1,135,400       | \$1,191,100             |             | Increased participation in Occupational Education                                                                                                                                                                                                                                                                                                                                                                                                                                                                                                                                                                                                                                                                                                                                                                                                                                                                                                                                                                                                                                                                                                                                                                                                                                                                                                                                                                                                                                                                                                                                                                                                                                                                                                                                                                                                                                                                                                                                                                                                                                                                              |
| A2250                 | Special Education                                          | \$8,602,200       | \$9,269,269             |             | Based on Student IEPs                                                                                                                                                                                                                                                                                                                                                                                                                                                                                                                                                                                                                                                                                                                                                                                                                                                                                                                                                                                                                                                                                                                                                                                                                                                                                                                                                                                                                                                                                                                                                                                                                                                                                                                                                                                                                                                                                                                                                                                                                                                                                                          |
| A2610                 | Libraries                                                  | \$527,200         | \$562,790               | \$35,590    |                                                                                                                                                                                                                                                                                                                                                                                                                                                                                                                                                                                                                                                                                                                                                                                                                                                                                                                                                                                                                                                                                                                                                                                                                                                                                                                                                                                                                                                                                                                                                                                                                                                                                                                                                                                                                                                                                                                                                                                                                                                                                                                                |
| A2630                 | Computer Assisted Instruction                              | \$1,280,500       | \$1,345,830             | \$65,330    |                                                                                                                                                                                                                                                                                                                                                                                                                                                                                                                                                                                                                                                                                                                                                                                                                                                                                                                                                                                                                                                                                                                                                                                                                                                                                                                                                                                                                                                                                                                                                                                                                                                                                                                                                                                                                                                                                                                                                                                                                                                                                                                                |
| A28XX                 | Guidance, Health, Psychologists                            | \$2,021,400       | \$2,205,620             |             | Salary increases and Substance Abuse Counseling services                                                                                                                                                                                                                                                                                                                                                                                                                                                                                                                                                                                                                                                                                                                                                                                                                                                                                                                                                                                                                                                                                                                                                                                                                                                                                                                                                                                                                                                                                                                                                                                                                                                                                                                                                                                                                                                                                                                                                                                                                                                                       |
| A285x                 | ExtrAFurricular and Sports                                 | \$534,500         | \$614,200               |             | Includes Athletic Trainer, Unified Bowling & Basketball                                                                                                                                                                                                                                                                                                                                                                                                                                                                                                                                                                                                                                                                                                                                                                                                                                                                                                                                                                                                                                                                                                                                                                                                                                                                                                                                                                                                                                                                                                                                                                                                                                                                                                                                                                                                                                                                                                                                                                                                                                                                        |
| A55XX                 | Transportation                                             | \$4,387,170       | \$4,221,710             |             | Summer School Transportation expenses tranferred to Federal Fund                                                                                                                                                                                                                                                                                                                                                                                                                                                                                                                                                                                                                                                                                                                                                                                                                                                                                                                                                                                                                                                                                                                                                                                                                                                                                                                                                                                                                                                                                                                                                                                                                                                                                                                                                                                                                                                                                                                                                                                                                                                               |
| A90XX                 | Employee Benefits                                          | \$14,999,730      | \$15,460,663            |             | Health Insurance increases                                                                                                                                                                                                                                                                                                                                                                                                                                                                                                                                                                                                                                                                                                                                                                                                                                                                                                                                                                                                                                                                                                                                                                                                                                                                                                                                                                                                                                                                                                                                                                                                                                                                                                                                                                                                                                                                                                                                                                                                                                                                                                     |
| A99XX                 | Interfund Transfers                                        | \$371,000         | \$346,000               | -\$25,000   | 2 101                                                                                                                                                                                                                                                                                                                                                                                                                                                                                                                                                                                                                                                                                                                                                                                                                                                                                                                                                                                                                                                                                                                                                                                                                                                                                                                                                                                                                                                                                                                                                                                                                                                                                                                                                                                                                                                                                                                                                                                                                                                                                                                          |
|                       | TOTAL - Program                                            | \$50,190,000      | \$51,411,102            | \$1,221,102 | 2.4%                                                                                                                                                                                                                                                                                                                                                                                                                                                                                                                                                                                                                                                                                                                                                                                                                                                                                                                                                                                                                                                                                                                                                                                                                                                                                                                                                                                                                                                                                                                                                                                                                                                                                                                                                                                                                                                                                                                                                                                                                                                                                                                           |
|                       |                                                            | 78.9%             | 79.2%                   |             |                                                                                                                                                                                                                                                                                                                                                                                                                                                                                                                                                                                                                                                                                                                                                                                                                                                                                                                                                                                                                                                                                                                                                                                                                                                                                                                                                                                                                                                                                                                                                                                                                                                                                                                                                                                                                                                                                                                                                                                                                                                                                                                                |
| 4.400\/               | F 375 0.0 15                                               | <b>#0.004.000</b> | ** ***                  | 0440.004    | In this condition of the discrete COV/ID and the discrete                                                                                                                                                                                                                                                                                                                                                                                                                                                                                                                                                                                                                                                                                                                                                                                                                                                                                                                                                                                                                                                                                                                                                                                                                                                                                                                                                                                                                                                                                                                                                                                                                                                                                                                                                                                                                                                                                                                                                                                                                                                                      |
| A162X                 | Facilities & Operations                                    | \$2,901,800       | \$3,041,881             |             | Includes additional funding for COVID-related sanitation                                                                                                                                                                                                                                                                                                                                                                                                                                                                                                                                                                                                                                                                                                                                                                                                                                                                                                                                                                                                                                                                                                                                                                                                                                                                                                                                                                                                                                                                                                                                                                                                                                                                                                                                                                                                                                                                                                                                                                                                                                                                       |
| A19XX                 | Judgments & Claims                                         | \$20,000          | \$20,000                | \$0         | A dissature and 4 - base an ambigue and an about a market and a second a second and |
| A5510                 | School Buses                                               | \$490,000         | \$190,000               | -\$300,000  | Adjustment to bus purchase plan to reduce tax levy                                                                                                                                                                                                                                                                                                                                                                                                                                                                                                                                                                                                                                                                                                                                                                                                                                                                                                                                                                                                                                                                                                                                                                                                                                                                                                                                                                                                                                                                                                                                                                                                                                                                                                                                                                                                                                                                                                                                                                                                                                                                             |
| A90XX                 | Employee Benefits                                          | \$764,200         | \$784,700               |             | Health Insurance increases                                                                                                                                                                                                                                                                                                                                                                                                                                                                                                                                                                                                                                                                                                                                                                                                                                                                                                                                                                                                                                                                                                                                                                                                                                                                                                                                                                                                                                                                                                                                                                                                                                                                                                                                                                                                                                                                                                                                                                                                                                                                                                     |
| A97XX                 | Debt Service                                               | \$3,024,000       | \$2,723,600             |             | Capital Project bonds                                                                                                                                                                                                                                                                                                                                                                                                                                                                                                                                                                                                                                                                                                                                                                                                                                                                                                                                                                                                                                                                                                                                                                                                                                                                                                                                                                                                                                                                                                                                                                                                                                                                                                                                                                                                                                                                                                                                                                                                                                                                                                          |
| A99XX                 | Interfund Transfers                                        | \$0               | \$100,000               |             | Transfer to Capital for \$100K Capital Project                                                                                                                                                                                                                                                                                                                                                                                                                                                                                                                                                                                                                                                                                                                                                                                                                                                                                                                                                                                                                                                                                                                                                                                                                                                                                                                                                                                                                                                                                                                                                                                                                                                                                                                                                                                                                                                                                                                                                                                                                                                                                 |
|                       | TOTAL - Capital                                            | \$7,200,000       | \$6,860,181             | -\$339,819  | -4.7%                                                                                                                                                                                                                                                                                                                                                                                                                                                                                                                                                                                                                                                                                                                                                                                                                                                                                                                                                                                                                                                                                                                                                                                                                                                                                                                                                                                                                                                                                                                                                                                                                                                                                                                                                                                                                                                                                                                                                                                                                                                                                                                          |
|                       |                                                            | 11.3%             | 10.6%                   |             |                                                                                                                                                                                                                                                                                                                                                                                                                                                                                                                                                                                                                                                                                                                                                                                                                                                                                                                                                                                                                                                                                                                                                                                                                                                                                                                                                                                                                                                                                                                                                                                                                                                                                                                                                                                                                                                                                                                                                                                                                                                                                                                                |
|                       | TOTAL BURGET                                               | £60,640,000       | #04.040.400             | £4 000 400  |                                                                                                                                                                                                                                                                                                                                                                                                                                                                                                                                                                                                                                                                                                                                                                                                                                                                                                                                                                                                                                                                                                                                                                                                                                                                                                                                                                                                                                                                                                                                                                                                                                                                                                                                                                                                                                                                                                                                                                                                                                                                                                                                |
|                       | TOTAL BUDGET                                               | \$63,640,000      | \$64,940,103            | \$1,300,103 |                                                                                                                                                                                                                                                                                                                                                                                                                                                                                                                                                                                                                                                                                                                                                                                                                                                                                                                                                                                                                                                                                                                                                                                                                                                                                                                                                                                                                                                                                                                                                                                                                                                                                                                                                                                                                                                                                                                                                                                                                                                                                                                                |
|                       | % BUDGET INCREASE ===>>                                    |                   | 2.04%                   |             |                                                                                                                                                                                                                                                                                                                                                                                                                                                                                                                                                                                                                                                                                                                                                                                                                                                                                                                                                                                                                                                                                                                                                                                                                                                                                                                                                                                                                                                                                                                                                                                                                                                                                                                                                                                                                                                                                                                                                                                                                                                                                                                                |
|                       |                                                            |                   |                         |             |                                                                                                                                                                                                                                                                                                                                                                                                                                                                                                                                                                                                                                                                                                                                                                                                                                                                                                                                                                                                                                                                                                                                                                                                                                                                                                                                                                                                                                                                                                                                                                                                                                                                                                                                                                                                                                                                                                                                                                                                                                                                                                                                |
| Code                  | REVENUE BUDGET                                             | 2019-2020         | 2020-2021               | \$\$ Change | Comments                                                                                                                                                                                                                                                                                                                                                                                                                                                                                                                                                                                                                                                                                                                                                                                                                                                                                                                                                                                                                                                                                                                                                                                                                                                                                                                                                                                                                                                                                                                                                                                                                                                                                                                                                                                                                                                                                                                                                                                                                                                                                                                       |
|                       |                                                            |                   |                         | ++9-        | <u> </u>                                                                                                                                                                                                                                                                                                                                                                                                                                                                                                                                                                                                                                                                                                                                                                                                                                                                                                                                                                                                                                                                                                                                                                                                                                                                                                                                                                                                                                                                                                                                                                                                                                                                                                                                                                                                                                                                                                                                                                                                                                                                                                                       |
| A1001                 | Tax Levy including STAR                                    | \$44,565,000      | \$45,544,370            | \$979 370   | 2.2% increase - Less than Maximum Allowable Levy increase of 2.84%                                                                                                                                                                                                                                                                                                                                                                                                                                                                                                                                                                                                                                                                                                                                                                                                                                                                                                                                                                                                                                                                                                                                                                                                                                                                                                                                                                                                                                                                                                                                                                                                                                                                                                                                                                                                                                                                                                                                                                                                                                                             |
| ,                     |                                                            | ψ.1,000,000       | <del>+ 10,011,010</del> | ψ0.10,010   |                                                                                                                                                                                                                                                                                                                                                                                                                                                                                                                                                                                                                                                                                                                                                                                                                                                                                                                                                                                                                                                                                                                                                                                                                                                                                                                                                                                                                                                                                                                                                                                                                                                                                                                                                                                                                                                                                                                                                                                                                                                                                                                                |
|                       | Other Revenue: Includes BOCES refund, Interest,            |                   |                         |             |                                                                                                                                                                                                                                                                                                                                                                                                                                                                                                                                                                                                                                                                                                                                                                                                                                                                                                                                                                                                                                                                                                                                                                                                                                                                                                                                                                                                                                                                                                                                                                                                                                                                                                                                                                                                                                                                                                                                                                                                                                                                                                                                |
| A2XXX                 | Charges to other districts, Rentals, Donations, Admissions | \$1,049,701       | \$1,193,200             | \$143,499   |                                                                                                                                                                                                                                                                                                                                                                                                                                                                                                                                                                                                                                                                                                                                                                                                                                                                                                                                                                                                                                                                                                                                                                                                                                                                                                                                                                                                                                                                                                                                                                                                                                                                                                                                                                                                                                                                                                                                                                                                                                                                                                                                |
|                       |                                                            | , , ,             | . , , ,                 |             | No increase in Foundation Aid. Increase stems from BOCES and                                                                                                                                                                                                                                                                                                                                                                                                                                                                                                                                                                                                                                                                                                                                                                                                                                                                                                                                                                                                                                                                                                                                                                                                                                                                                                                                                                                                                                                                                                                                                                                                                                                                                                                                                                                                                                                                                                                                                                                                                                                                   |
| A3XXX                 | State Aid                                                  | \$16,025,299      | \$16,702,533            | \$677,234   | Transportation Aid increases.                                                                                                                                                                                                                                                                                                                                                                                                                                                                                                                                                                                                                                                                                                                                                                                                                                                                                                                                                                                                                                                                                                                                                                                                                                                                                                                                                                                                                                                                                                                                                                                                                                                                                                                                                                                                                                                                                                                                                                                                                                                                                                  |
| A4XXX                 | Federal Aid                                                | \$0               | \$0                     | \$0         |                                                                                                                                                                                                                                                                                                                                                                                                                                                                                                                                                                                                                                                                                                                                                                                                                                                                                                                                                                                                                                                                                                                                                                                                                                                                                                                                                                                                                                                                                                                                                                                                                                                                                                                                                                                                                                                                                                                                                                                                                                                                                                                                |
|                       | Total Revenues                                             | \$61,640,000      | \$63,440,103            | \$1,800,103 |                                                                                                                                                                                                                                                                                                                                                                                                                                                                                                                                                                                                                                                                                                                                                                                                                                                                                                                                                                                                                                                                                                                                                                                                                                                                                                                                                                                                                                                                                                                                                                                                                                                                                                                                                                                                                                                                                                                                                                                                                                                                                                                                |
|                       | Appropriated Fund Balance                                  | \$1,500,000       | \$1,500,000             | <del></del> | "Regular" Appropriated Fund Balance                                                                                                                                                                                                                                                                                                                                                                                                                                                                                                                                                                                                                                                                                                                                                                                                                                                                                                                                                                                                                                                                                                                                                                                                                                                                                                                                                                                                                                                                                                                                                                                                                                                                                                                                                                                                                                                                                                                                                                                                                                                                                            |
|                       |                                                            |                   |                         |             | Used to fund staffing increases in 2019-20 budget                                                                                                                                                                                                                                                                                                                                                                                                                                                                                                                                                                                                                                                                                                                                                                                                                                                                                                                                                                                                                                                                                                                                                                                                                                                                                                                                                                                                                                                                                                                                                                                                                                                                                                                                                                                                                                                                                                                                                                                                                                                                              |
|                       | Appropriated Fund Balance                                  | \$150,000         | \$0                     |             | ı                                                                                                                                                                                                                                                                                                                                                                                                                                                                                                                                                                                                                                                                                                                                                                                                                                                                                                                                                                                                                                                                                                                                                                                                                                                                                                                                                                                                                                                                                                                                                                                                                                                                                                                                                                                                                                                                                                                                                                                                                                                                                                                              |
|                       | Appropriated Fund Balance                                  | \$350,000         | \$0                     |             | Wellness Center & Duzine Playground in 2019-20 budget                                                                                                                                                                                                                                                                                                                                                                                                                                                                                                                                                                                                                                                                                                                                                                                                                                                                                                                                                                                                                                                                                                                                                                                                                                                                                                                                                                                                                                                                                                                                                                                                                                                                                                                                                                                                                                                                                                                                                                                                                                                                          |
|                       | Revenues and Fund Balance                                  | \$63,640,000      | \$64,940,103            | \$1,300,103 |                                                                                                                                                                                                                                                                                                                                                                                                                                                                                                                                                                                                                                                                                                                                                                                                                                                                                                                                                                                                                                                                                                                                                                                                                                                                                                                                                                                                                                                                                                                                                                                                                                                                                                                                                                                                                                                                                                                                                                                                                                                                                                                                |
|                       |                                                            |                   |                         |             |                                                                                                                                                                                                                                                                                                                                                                                                                                                                                                                                                                                                                                                                                                                                                                                                                                                                                                                                                                                                                                                                                                                                                                                                                                                                                                                                                                                                                                                                                                                                                                                                                                                                                                                                                                                                                                                                                                                                                                                                                                                                                                                                |