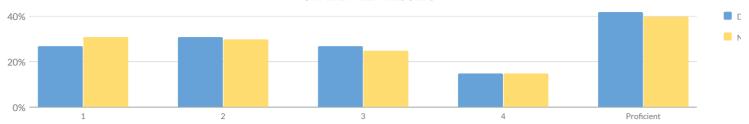

| 78         | 82     | 25 | 30%   | 20 | 24%   | 15 | 18%   | 22 | 27%   | 37        | 45%            |  |
| Homeless                                        | 2          | 3      | _  | _     | _  | -     | _  | -     | _  | _     | _         | _              |  |
| Not Homeless                                    | 76         | 79     | _  | _     | _  | _     | _  | _     | _  | _     | _         | _              |  |
| Not in Foster Care                              | 78         | 82     | 25 | 30%   | 20 | 24%   | 15 | 18%   | 22 | 27%   | 37        | 45%            |  |
| Parent Not in Armed Forces                      | 78         | 82     | 25 | 30%   | 20 | 24%   | 15 | 18%   | 22 | 27%   | 37        | 45%            |  |

## **GRADE 7 ELA RESULTS**



Percentage Scoring at Levels

| Level 1 Level 2 Level 4 Proficient (Levels 3 & 4) |            |        |    |       |    |       |    |       |    |        |           |                  |  |
|---------------------------------------------------|------------|--------|----|-------|----|-------|----|-------|----|--------|-----------|------------------|--|
| Subgroup                                          | Not Tested | Tested | Le | vel 1 | Le | vel 2 | Le | vel 3 | Le | evel 4 | Proficien | t (Levels 3 & 4) |  |
| Subjioup                                          | Not resteu | resteu | #  | %     | #  | %     | #  | %     | #  | %      | #         | %                |  |
| All Students                                      | 130        | 59     | 16 | 27%   | 18 | 31%   | 16 | 27%   | 9