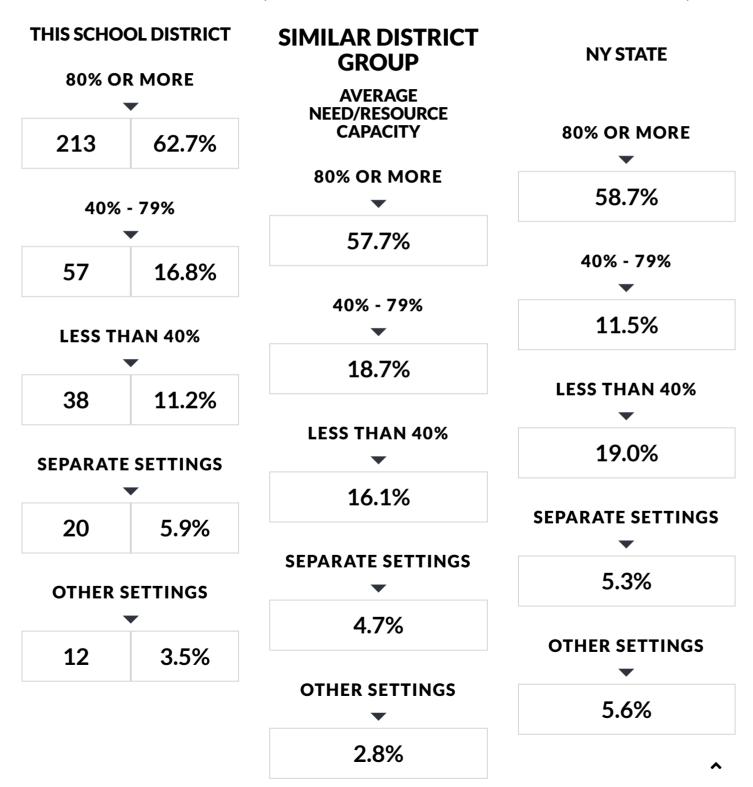

or transportation, debt service, community service and district-wide administration that are not included in the Instructional Expenditure values for General Education and Special Education. As such, the sum of General Education and Special Education Instructional Expenditures does not equal the Total Expenditures.

## **INFORMATION ABOUT STUDENTS WITH DISABILITIES (2018 - 19)**

Commissioner's Regulations require reporting students with disabilities by the percent of time they are in general education classrooms and the classification rate of students with disabilities. These data are to be compared with percentages for similar districts and all public schools. The required percentages for this district are reported below.

## STUDENT PLACEMENT (PERCENT OF TIME INSIDE REGULAR CLASSROOM)



The source data for the statistics in this table were reported through the Student Information Repository System (SIRS) and verified in Verification Report 5. The counts are numbers of students reported in the least restrictive environment categories for school-age programs (ages 6-21) on BEDS Day, which is the first Wednesday of the reporting year. The percentages represent the amount of time students with disabilities are in general-education classrooms, regardless of the amount and cost of special-education services they receive. Rounding of percentage values may cause them to sum to a number slightly different from 100%.

## SCHOOL-AGE STUDENTS WITH DISABILITIES CLASSIFICATION RATE



This rate is a ratio of the count of school-age students with disabilities (ages 4-21) to the total