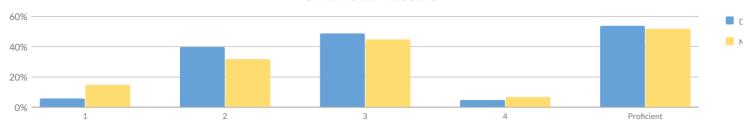

| 5  | 5%    | 52         | 54%            |
| Grade 4    | 72         | 69     | 9  | 13%   | 28  | 41%   | 22  | 32%   | 10 | 14%   | 32         | 46%            |
| Grade 5    | 87         | 75     | 23 | 31%   | 16  | 21%   | 23  | 31%   | 13 | 17%   | 36         | 48%            |
| Grade 6    | 78         | 82     | 25 | 30%   | 20  | 24%   | 15  | 18%   | 22 | 27%   | 37         | 45%            |
| Grade 7    | 130        | 59     | 16 | 27%   | 18  | 31%   | 16  | 27%   | 9  | 15%   | 25         | 42%            |
| Grade 8    | 120        | 53     | 16 | 30%   | 23  | 43%   | 9   | 17%   | 5  | 9%    | 14         | 26%            |
| Grades 3-8 | 534        | 434    | 95 | 22%   | 143 | 33%   | 132 | 30%   | 64 | 15%   | 196        | 45%            |

## **GRADE 3 ELA RESULTS**



Percentage Scoring at Levels

| MEAN SCORE. 001                                 |            |        |    |        |    |       |    |       |    |       |           |                  |
|-------------------------------------------------|------------|--------|----|--------|----|-------|----|-------|----|-------|-----------|------------------|
| Subgroup                                        | Not Tested | Tested | Le | evel 1 | Le | vel 2 | Le | vel 3 | Le | vel 4 | Proficien | t (Levels 3 & 4) |
| Subgroup                                        | Not lested | resteu | #  | %      | #  | %     | #  | %     | #  | %     | #         | %                |
| All Students                                    | 47         | 96     | 6  | 6%     | 38 | 40%   | 47 | 49%   | 5  | 5%    | 52